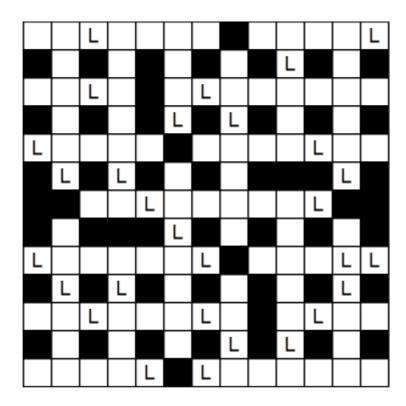

## L PLATES

The solution to each clue contains at least one letter L, and every occurrence of this letter has already been filled in. Solve the clues and enter the solutions into the grid so that they all fit.

- Arthurian knight
- Attraction
- Biblical giant
- Cain's brother
- Customary
- European republic
- Exhibit
- Jouster's pole
- Lacking principles
- Loud enough to be heard
- Newspaper piece
- Otter's den
- Perfect place
- Push back

- Rainbow colour
- Relating to the heavens
- Roof of the mouth
- Select group
- Sideways
- Silver-tongued
- Tyrannical Roman emperor
- Unproductive period
- Wan
- Yearbook
- Young hare