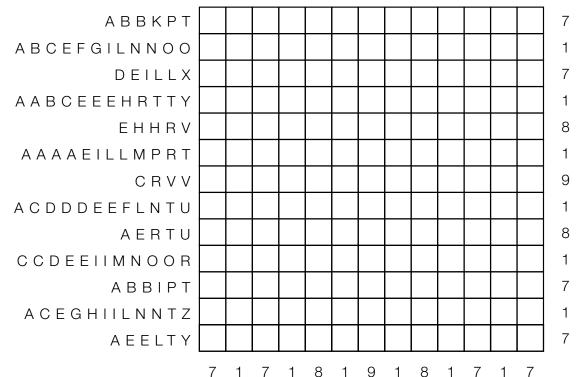

## **OUTSIDER 04/24**

Complete the puzzle using the letters outside the grid. The letters are listed alphabetically beside the relevant rows and columns and the number of black squares to be accommodated is also given. Clues are provided but are not in order. The grid displays 180° rotational symmetry; that is to say it looks the same when turned upside-down.

|   | А   |   | А |   | А |   | В |   | Α |   | А |   |
|---|-----|---|---|---|---|---|---|---|---|---|---|---|
|   | В   |   | Α |   | Α |   | С |   | В |   | Α |   |
|   | С   |   | D |   | В |   | D |   | Ε |   | С |   |
|   | D   |   | Ε |   | Ε |   | Ε |   | Н |   | С |   |
|   | Ε   |   | Ε |   | Ε |   | Ε |   |   |   | Ε |   |
|   | Н   |   |   |   |   |   |   |   |   |   | Ε |   |
| Α | - [ | Α | L |   | L |   | Ο |   | L | С | Ε | Ε |
| Α | L   | D | L | Α | L |   | R | В | Ο | Н | Κ | G |
| С | Ο   | Ε | Ν | В | Μ | Α | R | F | Ρ | Ν | Ν | L |
| F | Ρ   |   | Ν | С | Τ | D | Τ | Н | Τ | Ν | R | Τ |
| G | R   | L | R | Ε | V | Ε | V |   | Τ | Ο | Τ | Υ |
| M | Υ   | Ν | Τ | R | V | Τ | Χ | Ρ | U | Τ |   | Ζ |
|   |     |   |   |   |   |   |   |   |   |   |   |   |

- Average
- Cheerfully indifferent
- Confuse
- Courtroom decision
- Delicate flower part
- Embitter
- Follow orders
- Four-sided shape

- Friendly
- Girl's name
- Husband-to-be
- Israeli city (two words)
- Leg joint
- Leisurely walk
- Metal money
- No longer operational

- Perfect state
- Precise
- Pugilist
- Pulse
- Saltwater fish
- Those people
- Tropical disease
- Upholstery fabric