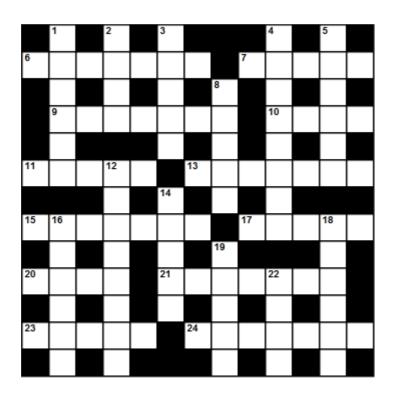

## PIC 'N' MIX

Each clue constists of two parts, the solutions of which are anagrams of each other. For example, the two possible solutions to the clue 'Strongly dislike a high temperature' would be HATE and HEAT. Only one of these solutions fits into the grid, however. You must determine which of them it is.

## United fan (7) Eden Hazard (6) 6 1 7 Twenty hearts (5) 2 Elderly relative made a 9 Increase the size of an army telephone call (4) Is scared of travel payments officer (7) 3 Voucher is a source of 10 (5)irritation (4) 4 Lone supporter of the Have a close encounter with monarchy (8) 11 a woody perennial plant (5) 5 Church official used a small Addictive drug of the high 13 paddle boat (6) 8 Arm joint further down (5) seas (7) European peninsula dwellers 15 Weeping apes (7) 12 Resolute mythical creature (5) from a cold Russian region (8) 17 Besmirches an old Russian Unpleasantly criticise 20 14 coniferous trees (5) emperor (4) 21 Illegally copies social 16 Most pleasant creepy-crawly occasions (7) Do away with a gambling Fight against a senior 23 18 dice game (5) nurse (6) 24 Finds someone who will Fish teacher (5) 19

22

Ritual flag (4)

supply a naturally occurring

sweetener (7)

Down

Across